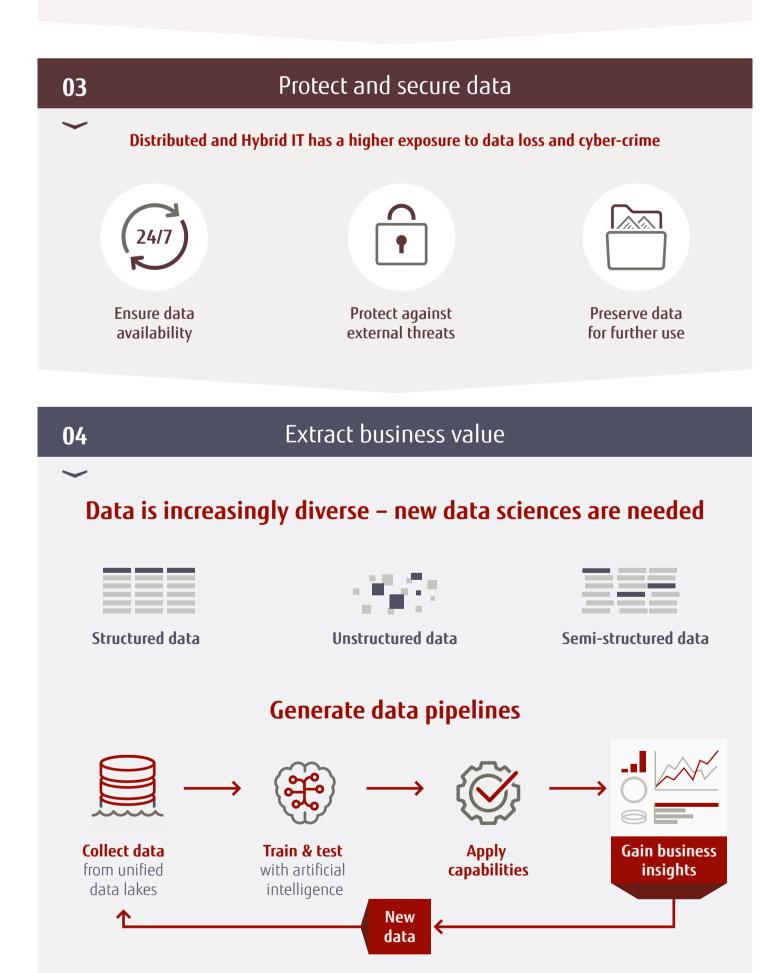

#### IT head's challenges:

- → Gaining visibility into useful data
- $\rightarrow$  Counter data and cybersecurity risks

#### C-Exec challenges:

- → Create new business opportunities
- $\rightarrow$  Comply with digital ethics, trust, privacy